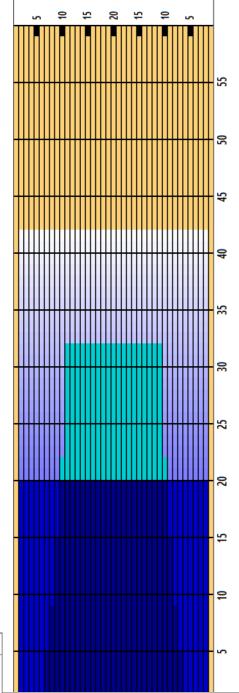

## Tony 42

Oil Pattern Distance Forward Oil Total Tank Configuration 42 13.88 mL A Only Reverse Brush Drop Reverse Oil Total Tank A Conditioner 30 5.92 mL Kegel Oil Per Board Volume Oil Total Tank B Conditioner 40 ul 19.8 mL Kegel

|   | START | STOP | LOADS | SPEED | CROSSED | START | END  | FEET | T.OIL |
|---|-------|------|-------|-------|---------|-------|------|------|-------|
| 1 | 7L    | 7R   | 2     | 10    | 54      | 0.0   | 1.4  | 1.4  | 2160  |
| 2 | 7L    | 7R   | 2     | 14    | 54      | 1.4   | 5.3  | 3.9  | 2160  |
| 3 | 8L    | 8R   | 2     | 14    | 50      | 5.3   | 9.2  | 3.9  | 2000  |
| 4 | 9L    | 9R   | 3     | 14    | 69      | 9.2   | 15.1 | 5.9  | 2760  |
| 5 | 10L   | 10R  | 3     | 18    | 63      | 15.1  | 22.7 | 7.6  | 2520  |
| 6 | 11L   | 11R  | 3     | 22    | 57      | 22.7  | 32.0 | 9.3  | 2280  |
| 7 | 2L    | 2R   | 0     | 22    | 0       | 32.0  | 36.0 | 4.0  | 0     |
| 8 | 2L    | 2R   | 0     | 26    | 0       | 36.0  | 42.0 | 6.0  | 0     |
|   |       |      |       |       |         |       |      |      |       |
|   |       |      |       |       |         |       |      |      |       |
|   |       |      |       |       |         |       |      |      |       |
|   |       |      |       |       |         |       |      |      |       |
|   |       |      |       |       |         |       |      |      |       |
|   |       |      |       |       |         |       |      |      |       |

|   | START | STOP | LOADS | SPEED | CROSSED | START | END  | FEET  | T.OIL |
|---|-------|------|-------|-------|---------|-------|------|-------|-------|
| 1 | 2L    | 2R   | 0     | 22    | 0       | 42.0  | 20.0 | -22.0 | 0     |
| 2 | 2L    | 2R   | 4     | 18    | 148     | 20.0  | 9.8  | -10.2 | 5920  |
| 3 | 2L    | 2R   | 0     | 14    | 0       | 9.8   | 0.0  | -9.8  | 0     |
|   |       |      |       |       |         |       |      |       |       |
|   |       |      |       |       |         |       |      |       |       |
|   |       |      |       |       |         |       |      |       |       |
|   |       |      |       |       |         |       |      |       |       |
|   |       |      |       |       |         |       |      |       |       |
|   |       |      |       |       |         |       |      |       |       |

Cleaner Ratio Main Mix 5:1 Forward
Cleaner Ratio Back End Mix 5:1 Reverse
Cleaner Ratio Back End Distance 59 Combined
Buffer RPM: 4 = 700 | 3 = 500 | 2 = 200 | 1 = 100

Gjord av Joakim Biehl 2023 Jocke@wbbowling.se

| Item 3           | 3L-7L:18L-18R | 8L-12L:18L-18R | 13L-17L:18L-18R | 18L-18R:17R-13R | 18L-18R:12R-8R | 18L-18R:7R-3R  |
|------------------|---------------|----------------|-----------------|-----------------|----------------|----------------|
| Description Out  | tside:Middle  | Middle:Middle  | Inside:Middle   | Mlddle: Inside  | Middle:Middle  | Middle:Outside |
| Track Zone Ratio | 3.96          | 1.23           | 1               | 1               | 1,23           | 3.96           |