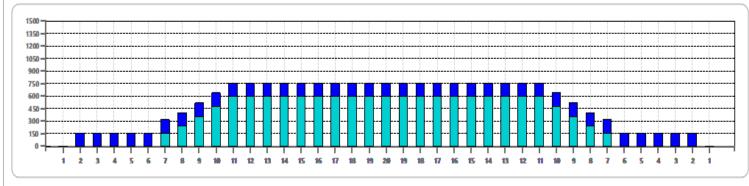

|   | START | STOP | LOADS | SPEED | CROSSED | START | END  | FEET | T.OIL |
|---|-------|------|-------|-------|---------|-------|------|------|-------|
| 1 | 7L    | 7R   | 2     | 10    | 54      | 0.0   | 1.4  | 1.4  | 2160  |
| 2 | 7L    | 7R   | 2     | 14    | 54      | 1.4   | 5.3  | 3.9  | 2160  |
| 3 | 8L    | 8R   | 2     | 14    | 50      | 5.3   | 9.2  | 3.9  | 2000  |
| 4 | 9L    | 9R   | 3     | 14    | 69      | 9.2   | 15.1 | 5.9  | 2760  |
| 5 | 10L   | 10R  | 3     | 18    | 63      | 15.1  | 22.7 | 7.6  | 2520  |
| 6 | 11L   | 11R  | 3     | 22    | 57      | 22.7  | 32.0 | 9.3  | 2280  |
| 7 | 2L    | 2R   | 0     | 22    | 0       | 32.0  | 36.0 | 4.0  | 0     |
| 8 | 2L    | 2R   | 0     | 26    | 0       | 36.0  | 42.0 | 6.0  | 0     |
|   |       |      |       |       |         |       |      |      |       |
|   |       |      |       |       |         |       |      |      |       |
|   |       |      |       |       |         |       |      |      |       |
|   |       |      |       |       |         |       |      |      |       |
|   |       |      |       |       |         |       |      |      |       |
|   |       |      |       |       |         |       |      |      |       |

|   | START | STOP | LOADS | SPEED | CROSSED | START | END  | FEET  | T.OIL |
|---|-------|------|-------|-------|---------|-------|------|-------|-------|
| 1 | 2L    | 2R   | 0     | 22    | 0       | 42.0  | 20.0 | -22.0 | 0     |
| 2 | 2L    | 2R   | 4     | 18    | 148     | 20.0  | 9.8  | -10.2 | 5920  |
| 3 | 2L    | 2R   | 0     | 14    | 0       | 9.8   | 0.0  | -9.8  | 0     |
|   |       |      |       |       |         |       |      |       |       |
|   |       |      |       |       |         |       |      |       |       |
|   |       |      |       |       |         |       |      |       |       |
|   |       |      |       |       |         |       |      |       |       |
|   |       |      |       |       |         |       |      |       |       |
|   |       |      |       |       |         |       |      |       |       |